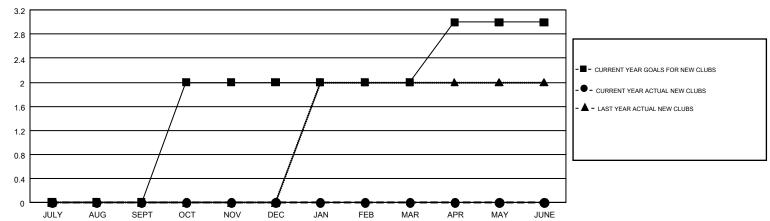

## GMT MONTHLY MEMBERSHIP PROGRESS REPORT

Results as of: 8/31/2018

Multiple District 44

**LOCATION: NEW HAMPSHIRE** 

GMT: MAHESH CHITNIS

GMT CA 1

| Clubs                 |               |           |               | Members               |                           |                         |                                                    |  |
|-----------------------|---------------|-----------|---------------|-----------------------|---------------------------|-------------------------|----------------------------------------------------|--|
| RESULTS FOR 2018-2019 |               |           |               | RESULTS FOR 2018-2019 |                           |                         |                                                    |  |
| QUARTER               | NEW CLUB GOAL | NEW CLUBS | DROPPED CLUBS | QUARTER               | MEMBER GROWTH NET<br>GOAL | MEMBER GROWTH<br>ACTUAL | DROPPED<br>MEMBERS ACTUAL<br>(including transfers) |  |
| JULY/AUG/SEPT         | 0             | 0         | 0             | JULY/AUG/SEPT         | -55                       | 14                      | 31                                                 |  |
| OCT/NOV/DEC           | 2             | 0         | 0             | OCT/NOV/DEC           | 110                       | 0                       | 0                                                  |  |
| JAN/FEB/MAR           | 0             | 0         | 0             | JAN/FEB/MAR           | 20                        | 0                       | 0                                                  |  |
| APR/MAY/JUNE          | 1             | 0         | 0             | APR/MAY/JUNE          | 5                         | 0                       | 0                                                  |  |