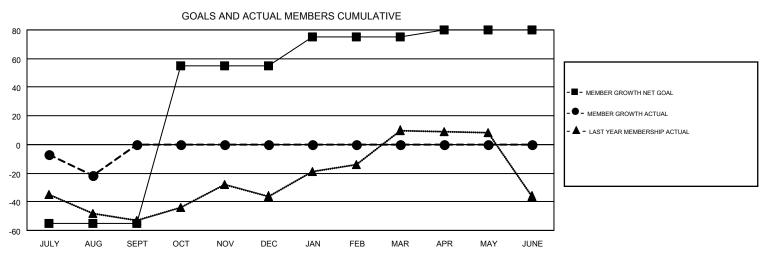

## GMT MONTHLY MEMBERSHIP PROGRESS REPORT

Results as of: 8/31/2018

Multiple District 44

**LOCATION: NEW HAMPSHIRE** 

GMT: MAHESH CHITNIS

GMT CA 1

| Clubs                 |               |           |               | Members               |                           |                         |                                                    |  |
|-----------------------|---------------|-----------|---------------|-----------------------|---------------------------|-------------------------|----------------------------------------------------|--|
| RESULTS FOR 2018-2019 |               |           |               | RESULTS FOR 2018-2019 |                           |                         |                                                    |  |
| QUARTER               | NEW CLUB GOAL | NEW CLUBS | DROPPED CLUBS | QUARTER               | MEMBER GROWTH NET<br>GOAL | MEMBER GROWTH<br>ACTUAL | DROPPED<br>MEMBERS ACTUAL<br>(including transfers) |  |
| JULY/AUG/SEPT         | 0             | 0         | 0             | JULY/AUG/SEPT         | -55                       | 14                      | 31                                                 |  |
| OCT/NOV/DEC           | 2             | 0         | 0             | OCT/NOV/DEC           | 110                       | 0                       | 0                                                  |  |
| JAN/FEB/MAR           | 0             | 0         | 0             | JAN/FEB/MAR           | 20                        | 0                       | 0                                                  |  |
| APR/MAY/JUNE          | 1             | 0         | 0             | APR/MAY/JUNE          | 5                         | 0                       | 0                                                  |  |